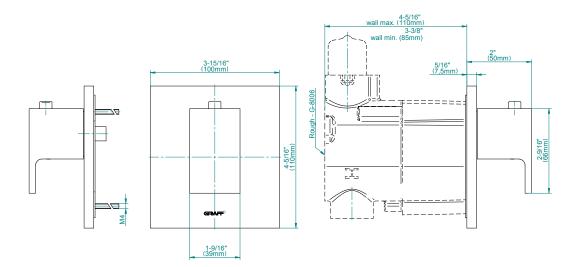

## **Product Features**

- Single metal handle and decorative trim plate
- Use with G-8006
  thermostatic rough valve